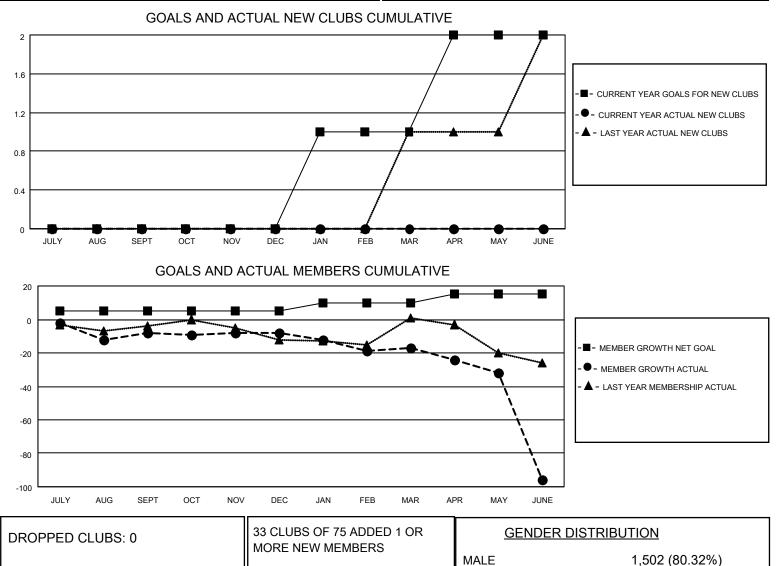

## LOCATION NETHERLANDS

**District 110AZ** 

Results as of: 6/30/2022

| Clubs                 |               |           |               | Members               |                         |                         |                                                    |
|-----------------------|---------------|-----------|---------------|-----------------------|-------------------------|-------------------------|----------------------------------------------------|
| RESULTS FOR 2021-2022 |               |           |               | RESULTS FOR 2021-2022 |                         |                         |                                                    |
| QUARTER               | NEW CLUB GOAL | NEW CLUBS | DROPPED CLUBS | QUARTER MEM           | IBER GROWTH NET<br>GOAL | MEMBER GROWTH<br>ACTUAL | DROPPED<br>MEMBERS ACTUAL<br>(including transfers) |
| JULY/AUG/SEPT         | 0             | 0         | 0             | JULY/AUG/SEPT         | 5                       | 10                      | 18                                                 |
| OCT/NOV/DEC           | 0             | 0         | 0             | OCT/NOV/DEC           | 0                       | 19                      | 18                                                 |
| JAN/FEB/MAR           | 1             | 0         | 0             | JAN/FEB/MAR           | 5                       | 15                      | 23                                                 |
| APR/MAY/JUNE          | 1             | 0         | 0             | APR/MAY/JUNE          | 5                       | 33                      | 108                                                |